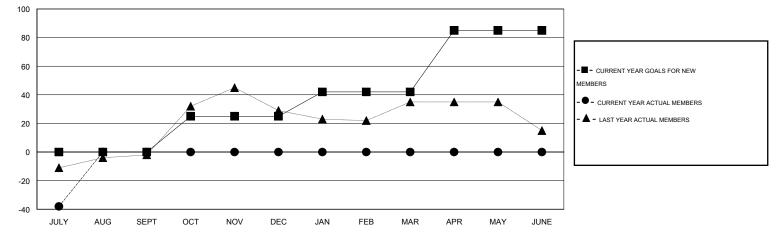

## Kenneth Schwols GMT:

| LOCATION ARIZONA |
|------------------|
|------------------|

| GMT: Kenr     | neth Schwols     |                     | LOCATIO                    | ON ARIZONA                  |               |                    |                                  |                              | GMT CA 1                    |
|---------------|------------------|---------------------|----------------------------|-----------------------------|---------------|--------------------|----------------------------------|------------------------------|-----------------------------|
|               |                  | Clubs               |                            |                             |               |                    | Members                          |                              |                             |
|               | RES              | JLTS FOR 2014-2015  | i                          |                             |               | RESU               | JLTS FOR 2014-2015               |                              |                             |
| QUARTER       | NEW CLUB<br>GOAL | ACTUAL NEW<br>CLUBS | ACTUAL<br>DROPPED<br>CLUBS | ACTUAL NET<br>GAIN/<br>LOSS | QUARTER       | NEW MEMBER<br>GOAL | ACTUAL TOTAL<br>MEMBERS<br>ADDED | ACTUAL<br>DROPPED<br>MEMBERS | ACTUAL NET<br>GAIN/<br>LOSS |
| JULY/AUG/SEPT | 0                | 0                   | 0                          | 0                           | JULY/AUG/SEPT | 0                  | 8                                | 46                           | -38                         |
| OCT/NOV/DEC   | 0                | 0                   | 0                          | 0                           | OCT/NOV/DEC   | 25                 | 0                                | 0                            | 0                           |
| JAN/FEB/MAR   | 0                | 0                   | 0                          | 0                           | JAN/FEB/MAR   | 17                 | 0                                | 0                            | 0                           |
| APR/MAY/JUNE  | 1                | 0                   | 0                          | 0                           | APR/MAY/JUNE  | 43                 | 0                                | 0                            | 0                           |